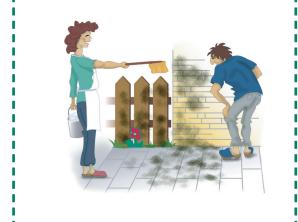

### What to use the product for?

- Cleaning of woodwork, masonry, paving, etc.
- Effective cleaning of roofs before painting, etc.

## How to use the product

- Always start by moistening the surface with cold water.
- Apply with a brush, sprayer or low-pressure washer.
- Optimal temperature range: 10-20 ° C.
- Avoid using on a hot/heated surface lightweight metals as the detergent may burn on to the surface.